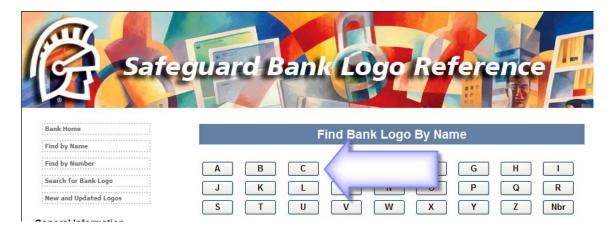

## **Find by Name**

1. Select the Find by Name Link

- 2. Select the letter the name of the logo starts with.
- 3. Look for the logo "Caliber Bank".
- 4. Select the "C" button

5. There are 697 logos that start with the letter "C" displayed in the list.

6. Find the "Caliber Bank" and select the link to view the Bank Logos Details Page.

| Find Bank Logo By Name |                               |       |  |  |  |  |  |
|------------------------|-------------------------------|-------|--|--|--|--|--|
| A B C  J K L  S T U    | D E F G H M N O P Q V W X Y Z | R Nbr |  |  |  |  |  |